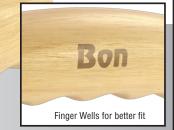

## WOOD WAVE™ HANDLE

- ► Bon's Wave™ Handle beats the competition!
- Unique arched back
- The Wave™ delivers better fit, more control and ultimate comfort!
- Available on select Bon® groovers and edgers
- ► Patent #D775508
- ▶ Bon Part #51-137