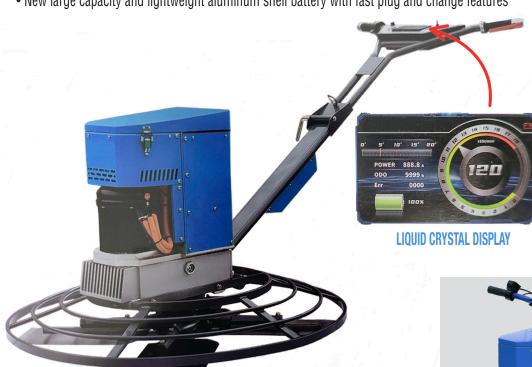

## #17-135

## **Battery Walk-Behind Power Trowel**

- Aluminum shell Direct connection multi-stage reduction gearbox
- Manual and auto dual control modes integrate single hand speed regulation and blade lifting function
- Battery compartment with quick plug replacement function
- CAN communication EIC system
- Foldable handles with built-in lifting hooks for easier transport and storage
- Liquid crystal display shows machine conditions in real time
- Equipped with 60V55Ah battery for fast replacement and long-time work
- New large capacity and lightweight aluminum shell battery with fast plug and change features

Foldable Handle

**Technical Specification** 

| •              |   |                      |
|----------------|---|----------------------|
| Power Supply   |   | Battery 60V, 55 Ah   |
| No. of Battery |   | 1                    |
| Weight         |   | 224lbs. (102 kg)     |
| Blade Speed rp | m | 0-160                |
| Rotor Diameter |   | 36" (92 cm)          |
| Blades         |   | Combination 8" x 14" |